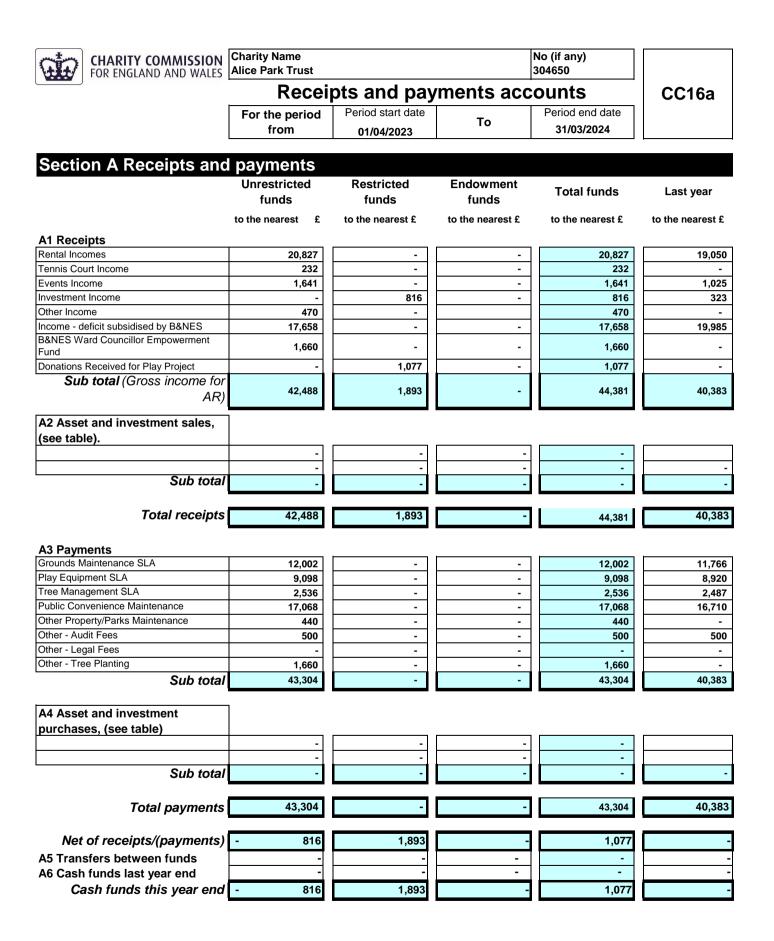

| Section B Statement of assets and liabilities at the end of the period |                                                         |                                    |                               |                             |
|------------------------------------------------------------------------|---------------------------------------------------------|------------------------------------|-------------------------------|-----------------------------|
| Categories                                                             | Details                                                 | Unrestricted<br>funds              | Restricted<br>funds           | Endowment<br>funds          |
|                                                                        | Donations Received for Play