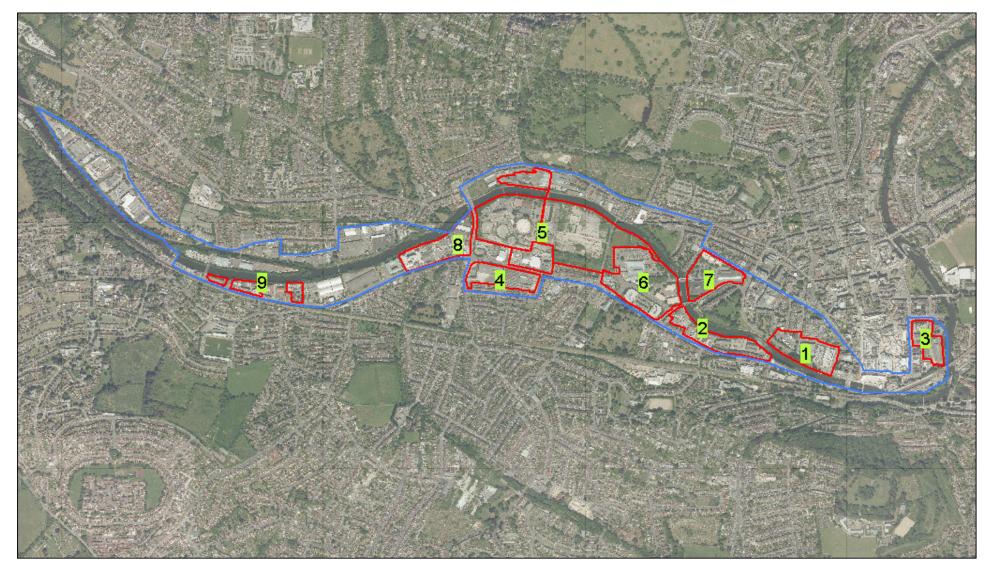

# **Appendix 6: Bath Enterprise Area**

This central area of Bath has the development capacity to create the following:

### **Bath Quays North** 1.

Total Area – 27, 340sq.m An opportunity to provide an Innovation Hub Up to 31,000sq.m of offices and 3,000sq.m of new leisure facilities Creation of 1,750 jobs Provide 9,000sq.m for modern city centre houses

#### 2. Bath Quays South + South Bank

Total Area – 25,140sq.m A High Value Office Development creating pedestrian links to the river and city centre Up to 23,000sq.m of Offices and 5,500sq.m of Business Space 1.500sq.m of Leisure Facilities Creation of 1,342 jobs

### 3. **Manvers Street**

Total Area – 14, 450sq.m **Riverside Mixed-Use Development Quarter creating High Value** Added Jobs Up to 17,000sq.m of Modern Office Development and 2,000sq.m of Leisure **Creation of 983 jobs** 

# 4. **Bath Press**

Total Area – 21.510sq.m A mixed use residential and employment led development Up to 5,000sq.m of Business Space and a number of residential units An opportunity for 3,300sq.m of convenience retail floorspace Creation of 320 jobs

#### 7. **Green Park Station**

Total Area – 24,200sq.m **Quirky Victorian Gateway** Potential for a 20.000sg.m hotel with conference facilities Capacity for 3,500sq.m of retail and 3,000sq.m of A3 uses Potential for development of 7,500sq.m of hotel uses

#### BWR 5.

Total Area – 147,000sq.m Major residential development Capacity for 173,000sq.m of residential units 5,000sq.m of Leisure facilities

#### **Stable Yard Area** 8.

Total Area – 29,280sq.m Up to 6,000sq.m of Retail Floorspace Development capacity for 7,000sq.m of residential uses

# **BWR East** 6.

Total Area – 48,730sq.m of retail floorspace

#### 9. **Carrs Mill Area**

Total Area – 24,700sq.m

- Modern Office and Retail Quarter
- Up to 47,000sq.m of office floorspace and 7,000sq.m
- Capacity 5,000sq.m of leisure uses
- Provide 26,000sq.m residential units
- Mix of employment, office and retail development Capacity for 7,000sq.m of employment floorspace and 7,000sq.m of modern office floorspace