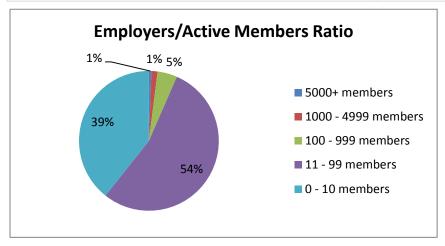

Annex 2 - Employers / active member ratio

| Employers/Active Members Ratio                         |     |
|--------------------------------------------------------|-----|
| Number of employers with 5000+ members                 | 2   |
| Number of employers with between 1000 and 4999 members | 5   |
| Number of employers with between 100 and 999 members   | 16  |
| Number of employers with between 11 and 99 members     | 190 |
| Number of employers with between 0 and 10 members      | 138 |
| Total                                                  | 351 |