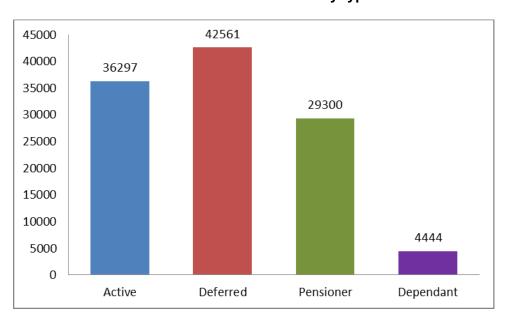

--------------------|-------|
| Total Active Records                                | 36297 |
| Total Active Members with more than 1 active record | 3171  |

Annex 2 - Employers / active member ratio

| Employers/Active Members Ratio                         |     |
|--------------------------------------------------------|-----|
| Number of employers with 5000+ members                 | 2   |
| Number of employers with between 1000 and 4999 members | 5   |
| Number of employers with between 100 and 999 members   | 16  |
| Number of employers with between 11 and 99 members     | 190 |
| Number of employers with between 0 and 10 members      | 138 |
| Total                                                  | 351 |



Annex 3 - Total number of member records by type - as at 31 December 2017