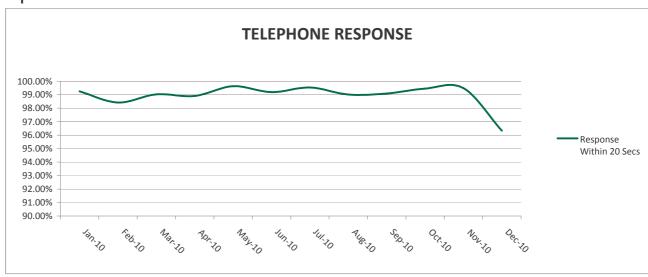

### C Process Perspective

| 1 | a) 5 Services actually delivered & b) electronically & services capable of delivery to members                                                                   | A | Admin    | a) 0.3%<br>b) 100% | a) 4%<br>b) 100% | a) 0.3%<br>b) 100%  | a)0.03% represents the members who agreed receive the Newsletter electronically. Gandlake initiative means that over 1500 members are happy to receive info electronically b) Section able to deliver all targeted services electronically                                                                                                                                                                                                                                          |      |
|---|------------------------------------------------------------------------------------------------------------------------------------------------------------------|---|----------|--------------------|------------------|---------------------|-------------------------------------------------------------------------------------------------------------------------------------------------------------------------------------------------------------------------------------------------------------------------------------------------------------------------------------------------------------------------------------------------------------------------------------------------------------------------------------|------|
| 2 | % Telephone answered within 20 seconds                                                                                                                           | G | Admin    | 99%                | 98%              | 98.97%              | 34948 calls, 34588 answered within 20 seconds                                                                                                                                                                                                                                                                                                                                                                                                                                       | Grap |
| 3 | % Complaints dealt with within Corporate Standards                                                                                                               | G | Admin    | 100%               | 100%             | 100%                | Should never be less than 100%                                                                                                                                                                                                                                                                                                                                                                                                                                                      |      |
| 4 | Letters answered within corporate standard                                                                                                                       | G | Admin    | 95%                | 95%              | 100%                | Ahead of target                                                                                                                                                                                                                                                                                                                                                                                                                                                                     | 1    |
| 5 | Maintain work in progress/outstanding at below 10%                                                                                                               | G | Admin    | 10.59%             | 10%              | 5.65%               | 18179 Created, 17152 cleared ( 94.35.% leaving 5.65% of workload outstanding) Ahead of target                                                                                                                                                                                                                                                                                                                                                                                       | Grap |
| 6 | Collection of Pension Contributions:- a) % Received late b) Total Value of late contributions (% of total employer contributions paid to the Fund in the period) | G | Accounts | a) 6% b) 0.05%     | a) 0% b) 0%      | a) 2.4%<br>b) 0.05% | 29 instances of late payment occured in the period of which only 6 were repeated offenders Average delay of late payers 6 days. However2 employers were over 20 days on one occasion due to exceptional circumstances. Removing these reduces the average to 4 days Employers are reminded regularly of their legal obligations to pay on time and the possibility (under the 2007 Admin Regs) of billing them for extra charges if unnecessary additional work is created for APF. |      |
| 7 | Year End update procedures (conts & salaries received by 31/08/2010)                                                                                             | G | Admin    | 81%                | 100%             | 100%                | All Pen Conts and Pen Rems now received however B&NES were very late in submitting theirs and the first return was inaccurate.                                                                                                                                                                                                                                                                                                                                                      |      |
| 8 | No. of customer errors (due to incomplete data)                                                                                                                  | G | Admin    | 2%                 | 3%               | 2%                  | Acceptable error level                                                                                                                                                                                                                                                                                                                                                                                                                                                              | 1    |