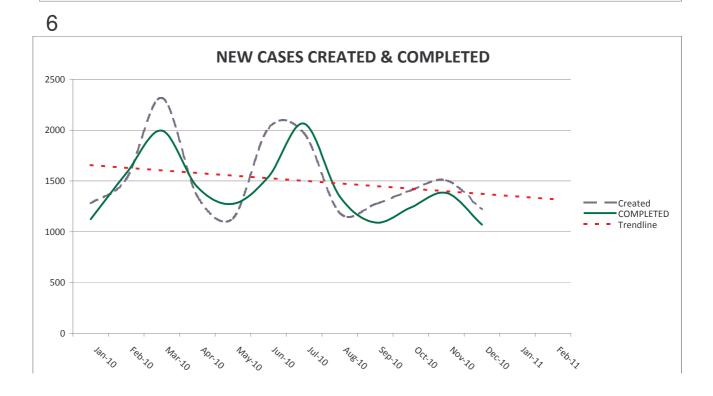

### C Process Perspective

| 1 | a) 5 Services actually delivered & b) electronically & services capable of delivery to members                                                                   | A | Admin    | a) 0.3%<br>b) 100% | a) 4%<br>b) 100% | a) 0.3%<br>b) 100%  | a)0.03% represents the members who agreed receive the Newsletter electronically. Gandlake initiative means that over 1500 members are happy to receive info electronically b) Section able to deliver all targeted services electronically                                                                                                                                                                                                                                          |      |
|---|------------------------------------------------------------------------------------------------------------------------------------------------------------------|---|----------|--------------------|------------------|---------------------|-------------------------------------------------------------------------------------------------------------------------------------------------------------------------------------------------------------------------------------------------------------------------------------------------------------------------------------------------------------------------------------------------------------------------------------------------------------------------------------|------|
| 2 | % Telephone answered within 20 seconds                                                                                                                           | G | Admin    | 99%                | 98%              | 98.97%              | 34948 calls, 34588 answered within 20 seconds                                                                                                                                                                                                                                                                                                                                                                                                                                       | Grap |
| 3 | % Complaints dealt with within Corporate Standards                                                                                                               | G | Admin    | 100%               | 100%             | 100%                | Should never be less than 100%                                                                                                                                                                                                                                                                                                                                                                                                                                                      |      |
| 4 | Letters answered within corporate standard                                                                                                                       | G | Admin    | 95%                | 95%              | 100%                | Ahead of target                                                                                                                                                                                                                                                                                                                                                                                                                                                                     | 1    |
| 5 | Maintain work in progress/outstanding at below 10%                                                                                                               | G | Admin    | 10.59%             | 10%              | 5.65%               | 18179 Created, 17152 cleared ( 94.35.% leaving 5.65% of workload outstanding) Ahead of target                                                                                                                                                                                                                                                                                                                                                                                       | Grap |
| 6 | Collection of Pension Contributions:- a) % Received late b) Total Value of late contributions (% of total employer contributions paid to the Fund in the period) | G | Accounts | a) 6% b) 0.05%     | a) 0% b) 0%      | a) 2.4%<br>b) 0.05% | 29 instances of late payment occured in the period of which only 6 were repeated offenders Average delay of late payers 6 days. However2 employers were over 20 days on one occasion due to exceptional circumstances. Removing these reduces the average to 4 days Employers are reminded regularly of their legal obligations to pay on time and the possibility (under the 2007 Admin Regs) of billing them for extra charges if unnecessary additional work is created for APF. |      |
| 7 | Year End update procedures (conts & salaries received by 31/08/2010)                                                                                             | G | Admin    | 81%                | 100%             | 100%                | All Pen Conts and Pen Rems now received however B&NES were very late in submitting theirs and the first return was inaccurate.                                                                                                                                                                                                                                                                                                                                                      |      |
| 8 | No. of customer errors (due to incomplete data)                                                                                                                  | G | Admin    | 2%                 | 3%               | 2%                  | Acceptable error level                                                                                                                                                                                                                                                                                                                                                                                                                                                              | 1    |

### 1 APPENDIX 3B to Budget Monitoring Report at at 31st October 2010: selected items in GRAPH format

0

^eb.70

Nax 10

14n, 10

OUSTANDING CASES

2500

1500

1000

OUTSTANDING

WORKABLE CASES

~eb.77

San II