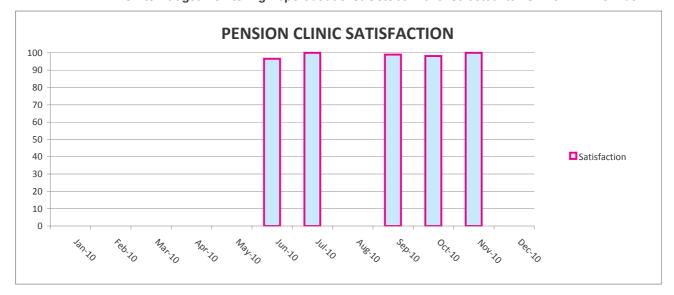

#### **A Customer Perspective**

| Ta General Satisfaction with Service - clinic feedback  G Admin 97% 95% 95% 97,90% Vary good from response Services  Percentage Compliance with Charter Mark criteria  G Admin 95% 95% 97,90% Vary good from responses from recently retireed members  Percentage Compliance with Charter Mark criteria  G Admin 100% 95% 95% 97,90% Vary good from responses from recently retireed members  Journal of BANES Finance in 2008 responses services from 12011 and 12014 and 12014 responses from recently retireed members  Journal of Equations Standard for Local Government  G Admin 100% 100% 100% Persisons carried use 2 Equations Standard Service of BANES Finance in 2018 and 12014 and 12014 responses to 12014 responses services and 12014 response to 12014 respon | Α  | Customer Perspective                                               |   |       |       |      |        |                                                                                                             |         |
|--------------------------------------------------------------------------------------------------------------------------------------------------------------------------------------------------------------------------------------------------------------------------------------------------------------------------------------------------------------------------------------------------------------------------------------------------------------------------------------------------------------------------------------------------------------------------------------------------------------------------------------------------------------------------------------------------------------------------------------------------------------------------------------------------------------------------------------------------------------------------------------------------------------------------------------------------------------------------------------------------------------------------------------------------------------------------------------------------------------------------------------------------------------------------------------------------------------------------------------------------------------------------------------------------------------------------------------------------------------------------------------------------------------------------------------------------------------------------------------------------------------------------------------------------------------------------------------------------------------------------------------------------------------------------------------------------------------------------------------------------------------------------------------------------------------------------------------------------------------------------------------------------------------------------------------------------------------------------------------------------------------------------------------------------------------------------------------------------------------------------------|----|--------------------------------------------------------------------|---|-------|-------|------|--------|-------------------------------------------------------------------------------------------------------------|---------|
| 2 Percentage Compliance with Charter Mark criteria G Admin 90% 95% 97% 0306 - re-assessment is due in 2011 3 Level of Equalities Standard for Local Government G Admin 100% 100% 100% 100% 100% 100% 100% 100                                                                                                                                                                                                                                                                                                                                                                                                                                                                                                                                                                                                                                                                                                                                                                                                                                                                                                                                                                                                                                                                                                                                                                                                                                                                                                                                                                                                                                                                                                                                                                                                                                                                                                                                                                                                                                                                                                                  | 1a | General Satisfaction with Service - clinic feedback                | G | Admin | 97%   | 95%  | 99%    |                                                                                                             | Graph 1 |
| Service Standards Processing tasks within statutory limits   G   Admin   100%   100%   100%   100%   100%   100%   100%   100%   100%   100%   100%   100%   100%   100%   100%   100%   100%   100%   100%   100%   100%   100%   100%   100%   100%   100%   100%   100%   100%   100%   100%   100%   100%   100%   100%   100%   100%   100%   100%   100%   100%   100%   100%   100%   100%   100%   100%   100%   100%   100%   100%   100%   100%   100%   100%   100%   100%   100%   100%   100%   100%   100%   100%   100%   100%   100%   100%   100%   100%   100%   100%   100%   100%   100%   100%   100%   100%   100%   100%   100%   100%   100%   100%   100%   100%   100%   100%   100%   100%   100%   100%   100%   100%   100%   100%   100%   100%   100%   100%   100%   100%   100%   100%   100%   100%   100%   100%   100%   100%   100%   100%   100%   100%   100%   100%   100%   100%   100%   100%   100%   100%   100%   100%   100%   100%   100%   100%   100%   100%   100%   100%   100%   100%   100%   100%   100%   100%   100%   100%   100%   100%   100%   100%   100%   100%   100%   100%   100%   100%   100%   100%   100%   100%   100%   100%   100%   100%   100%   100%   100%   100%   100%   100%   100%   100%   100%   100%   100%   100%   100%   100%   100%   100%   100%   100%   100%   100%   100%   100%   100%   100%   100%   100%   100%   100%   100%   100%   100%   100%   100%   100%   100%   100%   100%   100%   100%   100%   100%   100%   100%   100%   100%   100%   100%   100%   100%   100%   100%   100%   100%   100%   100%   100%   100%   100%   100%   100%   100%   100%   100%   100%   100%   100%   100%   100%   100%   100%   100%   100%   100%   100%   100%   100%   100%   100%   100%   100%   100%   100%   100%   100%   100%   100%   100%   100%   100%   100%   100%   100%   100%   100%   100%   100%   100%   100%   100%   100%   100%   100%   100%   100%   100%   100%   100%   100%   100%   100%   100%   100%   100%   100%   100%   100%   100%   100%   100%   100%   100%   100%   100%   100%   100%   | 1b | General Satisfaction with Service - retirees feedback              | G | Admin | 95%   | 95%  | 97.90% | Very good from responses from recently retireed members                                                     |         |
| Source of Equalities Standard for Local Government   G                                                                                                                                                                                                                                                                                                                                                                                                                                                                                                                                                                                                                                                                                                                                                                                                                                                                                                                                                                                                                                                                                                                                                                                                                                                                                                                                                                                                                                                                                                                                                                                                                                                                                                                                                                                                                                                                                                                                                                                                                                                                         | 2  | Percentage Compliance with Charter Mark criteria                   | G | Admin | 90%   | 95%  | 97%    |                                                                                                             |         |
| Deaths [12 days]   G   Admin   89%   90%   88.40%   72 of 82 tasks were completed within target.                                                                                                                                                                                                                                                                                                                                                                                                                                                                                                                                                                                                                                                                                                                                                                                                                                                                                                                                                                                                                                                                                                                                                                                                                                                                                                                                                                                                                                                                                                                                                                                                                                                                                                                                                                                                                                                                                                                                                                                                                               | 3  | Level of Equalities Standard for Local Government                  | G | Admin | 100%  | 100% | 100%   | Pensions carried out 2 Equalities Impact Assessment in 2010 and                                             |         |
| Retirements [15 days]   G   Admin   70%   90%   71.74%   1254 of 1748 tasks were completed within target.                                                                                                                                                                                                                                                                                                                                                                                                                                                                                                                                                                                                                                                                                                                                                                                                                                                                                                                                                                                                                                                                                                                                                                                                                                                                                                                                                                                                                                                                                                                                                                                                                                                                                                                                                                                                                                                                                                                                                                                                                      | 4a | Service Standards - Processing tasks within internal targets (SLA) |   |       |       |      |        |                                                                                                             |         |
| Leavers (Deferreds) [20 days]  G Admin 82% 75% 82.00% 2963 of 3614 tasks were completed within target.  Refunds [5 days]  G Admin 62% 60% 82.04% will be increased to 75% for 2011 onwards  Transfer Ins [20 days]  A Admin 65% 75% 59.42% for 2011 onwards  Transfer Ins [20 days]  A Admin 65% 75% 59.42% for 2011 onwards  Transfer Outs [15 days]  A Admin 50% 75% 61.41% 61.41% 61.41% 61.41% 61.41% 61.41% 61.41% 61.41% 61.41% 61.41% 61.41% 61.41% 61.41% 61.41% 61.41% 61.41% 61.41% 61.41% 61.41% 61.41% 61.41% 61.41% 61.41% 61.41% 61.41% 61.41% 61.41% 61.41% 61.41% 61.41% 61.41% 61.41% 61.41% 61.41% 61.41% 61.41% 61.41% 61.41% 61.41% 61.41% 61.41% 61.41% 61.41% 61.41% 61.41% 61.41% 61.41% 61.41% 61.41% 61.41% 61.41% 61.41% 61.41% 61.41% 61.41% 61.41% 61.41% 61.41% 61.41% 61.41% 61.41% 61.41% 61.41% 61.41% 61.41% 61.41% 61.41% 61.41% 61.41% 61.41% 61.41% 61.41% 61.41% 61.41% 61.41% 61.41% 61.41% 61.41% 61.41% 61.41% 61.41% 61.41% 61.41% 61.41% 61.41% 61.41% 61.41% 61.41% 61.41% 61.41% 61.41% 61.41% 61.41% 61.41% 61.41% 61.41% 61.41% 61.41% 61.41% 61.41% 61.41% 61.41% 61.41% 61.41% 61.41% 61.41% 61.41% 61.41% 61.41% 61.41% 61.41% 61.41% 61.41% 61.41% 61.41% 61.41% 61.41% 61.41% 61.41% 61.41% 61.41% 61.41% 61.41% 61.41% 61.41% 61.41% 61.41% 61.41% 61.41% 61.41% 61.41% 61.41% 61.41% 61.41% 61.41% 61.41% 61.41% 61.41% 61.41% 61.41% 61.41% 61.41% 61.41% 61.41% 61.41% 61.41% 61.41% 61.41% 61.41% 61.41% 61.41% 61.41% 61.41% 61.41% 61.41% 61.41% 61.41% 61.41% 61.41% 61.41% 61.41% 61.41% 61.41% 61.41% 61.41% 61.41% 61.41% 61.41% 61.41% 61.41% 61.41% 61.41% 61.41% 61.41% 61.41% 61.41% 61.41% 61.41% 61.41% 61.41% 61.41% 61.41% 61.41% 61.41% 61.41% 61.41% 61.41% 61.41% 61.41% 61.41% 61.41% 61.41% 61.41% 61.41% 61.41% 61.41% 61.41% 61.41% 61.41% 61.41% 61.41% 61.41% 61.41% 61.41% 61.41% 61.41% 61.41% 61.41% 61.41% 61.41% 61.41% 61.41% 61.41% 61.41% 61.41% 61.41% 61.41% 61.41% 61.41% 61.41% 61.41% 61.41% 61.41% 61.41% 61.41% 61.41% 61.41% 61.41% 61.41% 61.41% 61.41% 61.41% 61.41% 61.41% 61.41% 61.41% 61.41% 61.41% 61.41% 61.41% 61.41%  |    | Deaths [12 days]                                                   | G | Admin | 89%   | 90%  | 88.40% | 72 of 82 tasks were completed within target.                                                                |         |
| Refunds [5 days]  G Admin 62% 60% 82.04% 201 of 245 tasks were completed within target. Target for refunds will be increased to 75% for 2011 onwards  A Admin 65% 75% 59.42% for several months due to unavailability of transfer factors fro GAD following change in revluation basis from RPI to CPI.  Transfer Outs [15 days]  A Admin 50% 75% 61.41% several months due to unavailability of transfer factors fro GAD following change in revluation basis from RPI to CPI.  Estimates [10 days]  G Admin 91% 90% 92.80% 2977 of 3208 tasks were completed within target. nable to process for several months due to unavailability of transfer factors fro GAD following change in revluation basis from RPI to CPI.  Estimates [10 days]  G Admin 91% 90% 92.80% 2977 of 3208 tasks were completed within target.  4b Service Standards Processing tasks within statutory limits  G Admin 100% 100% 5hould always be 100%  5 Number of complaints  G Admin 100% 100% 100% All paid on time  G Admin 100% 100% 5hould always be 100%  8 Number of hits per period on APF website  G Admin 44743 36000p/a 3000p/q 52024 4335 per calendar month for reporting period  Graph 2  9 Advising members of Reg Changes within 3 months of implementation  G Admin 100% 100% 5hould always be 100%                                                                                                                                                                                                                                                                                                                                                                                                                                                                                                                                                                                                                                                                                                                                                                                                                                |    | Retirements [15 days]                                              | G | Admin | 70%   | 90%  | 71.74% | 1254 of 1748 tasks were completed within target.                                                            |         |
| Transfer Ins [20 days]  A Admin 65% 75% 59.42% for 2011 onwards  Transfer Ins [20 days]  A Admin 65% 75% 59.42% for several months due to unavailability of transfer factors fro GAD following change in revluation basis from RPI to CPI.  Transfer Outs [15 days]  A Admin 50% 75% 61.41% several months due to unavailability of transfer factors fro GAD following change in revluation basis from RPI to CPI.  Estimates [10 days]  G Admin 91% 90% 92.80% 2977 of 3208 tasks were completed within target. nable to process for several months due to unavailability of transfer factors fro GAD following change in revluation basis from RPI to CPI.  Estimates [10 days]  G Admin 100% 100% 100% Should always be 100%  5 Number of complaints  G Admin 100% 100% 100% All paid on time  G Admin 100% 100% Should always be 100%  8 Number of hits per period on APF website  G Admin 14743 36000p/a 3000p/q 52024 4335 per calendar month for reporting period  Graph 2  9 Advising members of Reg Changes within 3 months of implementation  G Admin 100% 100% Should always be 100%  Should always be 100%                                                                                                                                                                                                                                                                                                                                                                                                                                                                                                                                                                                                                                                                                                                                                                                                                                                                                                                                                                                                         |    | Leavers (Deferreds) [20 days]                                      | G | Admin | 82%   | 75%  | 82.00% | 2963 of 3614 tasks were completed within target.                                                            |         |
| Transfer Ins [20 days]  A Admin 65% 75% 59.42% for several months due to unavailability of transfer factors fro GAD following change in revluation basis from RPI to CPI.  Transfer Outs [15 days]  A Admin 50% 75% 61.41% 226 of 368 tasks were completed within target. nable to process for several months due to unavailability of transfer factors fro GAD following change in revluation basis from RPI to CPI.  Estimates [10 days]  G Admin 91% 90% 92.80% 2977 of 3208 tasks were completed within target.  4b Service Standards Processing tasks within statutory limits  G Admin 100% 100% 100% Should always be 100%  5 Number of complaints  G Admin 100% 100% 100% All paid on time  G Admin 100% 100% Should always be 100%  8 Number of hits per period on APF website  G Admin 44743 3600p/a 3000p/q  9 Advising members of Reg Changes within 3 months of implementation  G Admin 100% 100% 100% Should always be 100%  10 Issue of Newsletter (Active & Pensioners)  G Admin 100% 100% 100% Should always be 100%                                                                                                                                                                                                                                                                                                                                                                                                                                                                                                                                                                                                                                                                                                                                                                                                                                                                                                                                                                                                                                                                                           |    | Refunds [5 days]                                                   | G | Admin | 62%   | 60%  | 82.04% | 201 of 245 tasks were completed within target. Target for refunds will be increased to 75% for 2011 onwards |         |
| Transfer Outs [15 days]  A Admin 50% 75% 61.41% several months due to unavailability of transfer factors fro GAD following change in revluation basis from RPI to CPI  Estimates [10 days]  G Admin 91% 90% 92.80% 2977 of 3208 tasks were completed within target.  4b Service Standards Processing tasks within statutory limits  G Admin 100% 100% 100% Should always be 100%  5 Number of complaints  G Admin 100% 100% 100% All paid on time  7 Statutory Returns sent in on time (SF3/CIPFA)  G Admin n/a 100% 100% Should always be 100%  8 Number of hits per period on APF website  G Admin 44743 36000p/a 3000p/q  9 Advising members of Reg Changes within 3 months of implementation  G Admin 100% 100% Should always be 100%  10 Issue of Newsletter (Active & Pensioners)  G Admin 100% 100% Should always be 100%                                                                                                                                                                                                                                                                                                                                                                                                                                                                                                                                                                                                                                                                                                                                                                                                                                                                                                                                                                                                                                                                                                                                                                                                                                                                                               |    | Transfer Ins [20 days]                                             | A | Admin | 65%   | 75%  | 59.42% | for several months due to unavailability of transfer factors fro GAD                                        |         |
| 4b Service Standards Processing tasks within statutory limits  G Admin 100% 100% 100% Should always be 100%  5 Number of complaints  G Admin 22 0 0 No complaints received in the period  6 Pensions paid on time  G Admin 100% 100% 100% All paid on time  7 Statutory Returns sent in on time (SF3/CIPFA)  G Admin n/a 100% 100% Should always be 100%  8 Number of hits per period on APF website  G Admin 44743 36000p/a 3000p/q 52024 4335 per calendar month for reporting period  G Admin 100% 100% Should always be 100%  9 Advising members of Reg Changes within 3 months of implementation  G Admin 100% 100% Should always be 100%  10 Issue of Newsletter (Active & Pensioners)  G Admin 100% 100% Should always be 100%                                                                                                                                                                                                                                                                                                                                                                                                                                                                                                                                                                                                                                                                                                                                                                                                                                                                                                                                                                                                                                                                                                                                                                                                                                                                                                                                                                                          |    | Transfer Outs [15 days]                                            | A | Admin | 50%   | 75%  | 61.41% | several months due to unavailability of transfer factors fro GAD                                            |         |
| 5 Number of complaints  G Admin 22 0 0 No complaints received in the period  6 Pensions paid on time  G Admin 100% 100% 100% All paid on time  7 Statutory Returns sent in on time (SF3/CIPFA)  G Admin n/a 100% 100% Should always be 100%  8 Number of hits per period on APF website  G Admin 44743 36000p/a 3000p/q 52024 4335 per calendar month for reporting period Graph 2  9 Advising members of Reg Changes within 3 months of implementation  G Admin 100% 100% Should always be 100%  10 Issue of Newsletter (Active & Pensioners)  G Admin 100% 100% Should always be 100%                                                                                                                                                                                                                                                                                                                                                                                                                                                                                                                                                                                                                                                                                                                                                                                                                                                                                                                                                                                                                                                                                                                                                                                                                                                                                                                                                                                                                                                                                                                                        |    | Estimates [10 days]                                                | G | Admin | 91%   | 90%  | 92.80% | 2977 of 3208 tasks were completed within target.                                                            |         |
| 6 Pensions paid on time G Admin 100% 100% All paid on time 7 Statutory Returns sent in on time (SF3/CIPFA) G Admin n/a 100% 100% Should always be 100% 8 Number of hits per period on APF website G Admin 44743 36000p/a 3000p/q 52024 4335 per calendar month for reporting period Graph 2 9 Advising members of Reg Changes within 3 months of implementation G Admin 100% 100% Should always be 100% 10 Issue of Newsletter (Active & Pensioners) G Admin 100% 100% 100% Should always be 100%                                                                                                                                                                                                                                                                                                                                                                                                                                                                                                                                                                                                                                                                                                                                                                                                                                                                                                                                                                                                                                                                                                                                                                                                                                                                                                                                                                                                                                                                                                                                                                                                                              | 4b | Service Standards Processing tasks within statutory limits         | G | Admin | 100%  | 100% | 100%   | Should always be 100%                                                                                       |         |
| 7 Statutory Returns sent in on time (SF3/CIPFA)  G Admin n/a 100% 100% Should always be 100%  8 Number of hits per period on APF website  G Admin 44743 36000p/a 3000p/q 52024 4335 per calendar month for reporting period  Graph 2  9 Advising members of Reg Changes within 3 months of implementation  G Admin 100% 100% Should always be 100%  10 Issue of Newsletter (Active & Pensioners)  G Admin 100% 100% Should always be 100%                                                                                                                                                                                                                                                                                                                                                                                                                                                                                                                                                                                                                                                                                                                                                                                                                                                                                                                                                                                                                                                                                                                                                                                                                                                                                                                                                                                                                                                                                                                                                                                                                                                                                      | 5  | Number of complaints                                               | G | Admin | 22    | 0    | 0      | No complaints received in the period                                                                        |         |
| 8 Number of hits per period on APF website  G Admin 44743 36000p/a 3000p/q 52024 4335 per calendar month for reporting period Graph 2  9 Advising members of Reg Changes within 3 months of implementation  G Admin 100% 100% Should always be 100%  10 Issue of Newsletter (Active & Pensioners)  G Admin 100% 100% Should always be 100%                                                                                                                                                                                                                                                                                                                                                                                                                                                                                                                                                                                                                                                                                                                                                                                                                                                                                                                                                                                                                                                                                                                                                                                                                                                                                                                                                                                                                                                                                                                                                                                                                                                                                                                                                                                     | 6  | Pensions paid on time                                              | G | Admin | 100%  | 100% | 100%   | All paid on time                                                                                            |         |
| 9 Advising members of Reg Changes within 3 months of implementation G Admin 100% 100% Should always be 100%  10 Issue of Newsletter (Active & Pensioners) G Admin 100% 100% Should always be 100%                                                                                                                                                                                                                                                                                                                                                                                                                                                                                                                                                                                                                                                                                                                                                                                                                                                                                                                                                                                                                                                                                                                                                                                                                                                                                                                                                                                                                                                                                                                                                                                                                                                                                                                                                                                                                                                                                                                              | 7  | Statutory Returns sent in on time (SF3/CIPFA)                      | G | Admin | n/a   | 100% | 100%   | Should always be 100%                                                                                       |         |
| 10 Issue of Newsletter (Active & Pensioners)  G Admin 100% 100% Should always be 100%                                                                                                                                                                                                                                                                                                                                                                                                                                                                                                                                                                                                                                                                                                                                                                                                                                                                                                                                                                                                                                                                                                                                                                                                                                                                                                                                                                                                                                                                                                                                                                                                                                                                                                                                                                                                                                                                                                                                                                                                                                          | 8  | Number of hits per period on APF website                           | G | Admin | 44743 |      | 52024  | 4335 per calendar month for reporting period                                                                | Graph 2 |
|                                                                                                                                                                                                                                                                                                                                                                                                                                                                                                                                                                                                                                                                                                                                                                                                                                                                                                                                                                                                                                                                                                                                                                                                                                                                                                                                                                                                                                                                                                                                                                                                                                                                                                                                                                                                                                                                                                                                                                                                                                                                                                                                | 9  | Advising members of Reg Changes within 3 months of implementation  | G | Admin | 100%  | 100% | 100%   | Should always be 100%                                                                                       |         |
| 11 Annual Benefit Statements distributed by year end  G Admin 70% 100% All sent by year end                                                                                                                                                                                                                                                                                                                                                                                                                                                                                                                                                                                                                                                                                                                                                                                                                                                                                                                                                                                                                                                                                                                                                                                                                                                                                                                                                                                                                                                                                                                                                                                                                                                                                                                                                                                                                                                                                                                                                                                                                                    | 10 | Issue of Newsletter (Active & Pensioners)                          | G | Admin | 100%  | 100% | 100%   | Should always be 100%                                                                                       |         |
|                                                                                                                                                                                                                                                                                                                                                                                                                                                                                                                                                                                                                                                                                                                                                                                                                                                                                                                                                                                                                                                                                                                                                                                                                                                                                                                                                                                                                                                                                                                                                                                                                                                                                                                                                                                                                                                                                                                                                                                                                                                                                                                                | 11 | Annual Benefit Statements distributed by year end                  | G | Admin | 70%   | 100% | 100%   | All sent by year end                                                                                        |         |