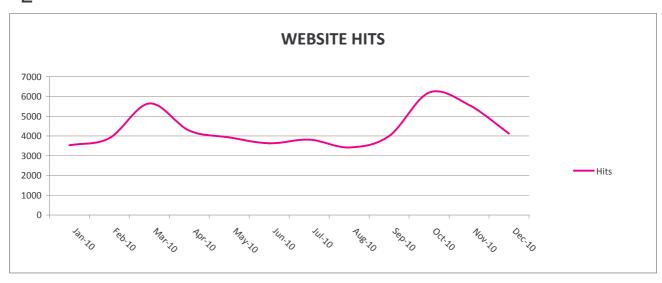

#### **A Customer Perspective**

| Ta General Satisfaction with Service - clinic feedback  G Admin 97% 95% 95% 97,90% Vary good from response Services  Percentage Compliance with Charter Mark criteria  G Admin 95% 95% 97,90% Vary good from responses from recently retireed members  Percentage Compliance with Charter Mark criteria  G Admin 100% 95% 95% 97,90% Vary good from responses from recently retireed members  Journal of BANES Finance in 2008 responses services from 12011 and 12014 and 12014 responses from recently retireed members  Journal of Equations Standard for Local Government  G Admin 100% 100% 100% Persisons carried use 2 Equations Standard Service of BANES Finance in 2018 and 12014 and 12014 responses to 12014 responses services and 12014 response to 12014 respon | Α  | Customer Perspective                                               |   |       |       |      |        |                                                                                                             |         |
|--------------------------------------------------------------------------------------------------------------------------------------------------------------------------------------------------------------------------------------------------------------------------------------------------------------------------------------------------------------------------------------------------------------------------------------------------------------------------------------------------------------------------------------------------------------------------------------------------------------------------------------------------------------------------------------------------------------------------------------------------------------------------------------------------------------------------------------------------------------------------------------------------------------------------------------------------------------------------------------------------------------------------------------------------------------------------------------------------------------------------------------------------------------------------------------------------------------------------------------------------------------------------------------------------------------------------------------------------------------------------------------------------------------------------------------------------------------------------------------------------------------------------------------------------------------------------------------------------------------------------------------------------------------------------------------------------------------------------------------------------------------------------------------------------------------------------------------------------------------------------------------------------------------------------------------------------------------------------------------------------------------------------------------------------------------------------------------------------------------------------------|----|--------------------------------------------------------------------|---|-------|-------|------|--------|-------------------------------------------------------------------------------------------------------------|---------|
| 2 Percentage Compliance with Charter Mark criteria G Admin 90% 95% 97% 0306 - re-assessment is due in 2011 3 Level of Equalities Standard for Local Government G Admin 100% 100% 100% 100% 100% 100% 100% 100                                                                                                                                                                                                                                                                                                                                                                                                                                                                                                                                                                                                                                                                                                                                                                                                                                                                                                                                                                                                                                                                                                                                                                                                                                                                                                                                                                                                                                                                                                                                                                                                                                                                                                                                                                                                                                                                                                                  | 1a | General Satisfaction with Service - clinic feedback                | G | Admin | 97%   | 95%  | 99%    |                                                                                                             | Graph 1 |
| Service Standards Processing tasks within statutory limits   G   Admin   100%   100%   100%   100%   100%   100%   100%   100%   100%   100%   100%   100%   100%   100%   100%   100%   100%   100%   100%   100%   100%   100%   100%   100%   100%   100%   100%   100%   100%   100%   100%   100%   100%   100%   100%   100%   100%   100%   100%   100%   100%   100%   100%   100%   100%   100%   100%   100%   100%   100%   100%   100%   100%   100%   100%   100%   100%   100%   100%   100%   100%   100%   100%   100%   100%   100%   100%   100%   100%   100%   100%   100%   100%   100%   100%   100%   100%   100%   100%   100%   100%   100%   100%   100%   100%   100%   100%   100%   100%   100%   100%   100%   100%   100%   100%   100%   100%   100%   100%   100%   100%   100%   100%   100%   100%   100%   100%   100%   100%   100%   100%   100%   100%   100%   100%   100%   100%   100%   100%   100%   100%   100%   100%   100%   100%   100%   100%   100%   100%   100%   100%   100%   100%   100%   100%   100%   100%   100%   100%   100%   100%   100%   100%   100%   100%   100%   100%   100%   100%   100%   100%   100%   100%   100%   100%   100%   100%   100%   100%   100%   100%   100%   100%   100%   100%   100%   100%   100%   100%   100%   100%   100%   100%   100%   100%   100%   100%   100%   100%   100%   100%   100%   100%   100%   100%   100%   100%   100%   100%   100%   100%   100%   100%   100%   100%   100%   100%   100%   100%   100%   100%   100%   100%   100%   100%   100%   100%   100%   100%   100%   100%   100%   100%   100%   100%   100%   100%   100%   100%   100%   100%   100%   100%   100%   100%   100%   100%   100%   100%   100%   100%   100%   100%   100%   100%   100%   100%   100%   100%   100%   100%   100%   100%   100%   100%   100%   100%   100%   100%   100%   100%   100%   100%   100%   100%   100%   100%   100%   100%   100%   100%   100%   100%   100%   100%   100%   100%   100%   100%   100%   100%   100%   100%   100%   100%   100%   100%   100%   100%   100%   100%   100%   | 1b | General Satisfaction with Service - retirees feedback              | G | Admin | 95%   | 95%  | 97.90% | Very good from responses from recently retireed members                                                     |         |
| Source of Equalities Standard for Local Government   G                                                                                                                                                                                                                                                                                                                                                                                                                                                                                                                                                                                                                                                                                                                                                                                                                                                                                                                                                                                                                                                                                                                                                                                                                                                                                                                                                                                                                                                                                                                                                                                                                                                                                                                                                                                                                                                                                                                                                                                                                                                                         | 2  | Percentage Compliance with Charter Mark criteria                   | G | Admin | 90%   | 95%  | 97%    |                                                                                                             |         |
| Deaths [12 days]   G   Admin   89%   90%   88.40%   72 of 82 tasks were completed within target.                                                                                                                                                                                                                                                                                                                                                                                                                                                                                                                                                                                                                                                                                                                                                                                                                                                                                                                                                                                                                                                                                                                                                                                                                                                                                                                                                                                                                                                                                                                                                                                                                                                                                                                                                                                                                                                                                                                                                                                                                               | 3  | Level of Equalities Standard for Local Government                  | G | Admin | 100%  | 100% | 100%   | Pensions carried out 2 Equalities Impact Assessment in 2010 and                                             |         |
| Retirements [15 days]   G   Admin   70%   90%   71.74%   1254 of 1748 tasks were completed within target.                                                                                                                                                                                                                                                                                                                                                                                                                                                                                                                                                                                                                                                                                                                                                                                                                                                                                                                                                                                                                                                                                                                                                                                                                                                                                                                                                                                                                                                                                                                                                                                                                                                                                                                                                                                                                                                                                                                                                                                                                      | 4a | Service Standards - Processing tasks within internal targets (SLA) |   |       |       |      |        |                                                                                                             |         |
| Leavers (Deferreds) [20 days]  G Admin 82% 75% 82.00% 2963 of 3614 tasks were completed within target.  Refunds [5 days]  G Admin 62% 60% 82.04% will be increased to 75% for 2011 onwards  Transfer Ins [20 days]  A Admin 65% 75% 59.42% for 2011 onwards  Transfer Ins [20 days]  A Admin 65% 75% 59.42% for 2011 onwards  Transfer Outs [15 days]  A Admin 50% 75% 61.41% 61.41% 61.41% 61.41% 61.41% 61.41% 61.41% 61.41% 61.41% 61.41% 61.41% 61.41% 61.41% 61.41% 61.41% 61.41% 61.41% 61.41% 61.41% 61.41% 61.41% 61.41% 61.41% 61.41% 61.41% 61.41% 61.41% 61.41% 61.41% 61.41% 61.41% 61.41% 61.41% 61.41% 61.41% 61.41% 61.41% 61.41% 61.41% 61.41% 61.41% 61.41% 61.41% 61.41% 61.41% 61.41% 61.41% 61.41% 61.41% 61.41% 61.41% 61.41% 61.41% 61.41% 61.41% 61.41% 61.41% 61.41% 61.41% 61.41% 61.41% 61.41% 61.41% 61.41% 61.41% 61.41% 61.41% 61.41% 61.41% 61.41% 61.41% 61.41% 61.41% 61.41% 61.41% 61.41% 61.41% 61.41% 61.41% 61.41% 61.41% 61.41% 61.41% 61.41% 61.41% 61.41% 61.41% 61.41% 61.41% 61.41% 61.41% 61.41% 61.41% 61.41% 61.41% 61.41% 61.41% 61.41% 61.41% 61.41% 61.41% 61.41% 61.41% 61.41% 61.41% 61.41% 61.41% 61.41% 61.41% 61.41% 61.41% 61.41% 61.41% 61.41% 61.41% 61.41% 61.41% 61.41% 61.41% 61.41% 61.41% 61.41% 61.41% 61.41% 61.41% 61.41% 61.41% 61.41% 61.41% 61.41% 61.41% 61.41% 61.41% 61.41% 61.41% 61.41% 61.41% 61.41% 61.41% 61.41% 61.41% 61.41% 61.41% 61.41% 61.41% 61.41% 61.41% 61.41% 61.41% 61.41% 61.41% 61.41% 61.41% 61.41% 61.41% 61.41% 61.41% 61.41% 61.41% 61.41% 61.41% 61.41% 61.41% 61.41% 61.41% 61.41% 61.41% 61.41% 61.41% 61.41% 61.41% 61.41% 61.41% 61.41% 61.41% 61.41% 61.41% 61.41% 61.41% 61.41% 61.41% 61.41% 61.41% 61.41% 61.41% 61.41% 61.41% 61.41% 61.41% 61.41% 61.41% 61.41% 61.41% 61.41% 61.41% 61.41% 61.41% 61.41% 61.41% 61.41% 61.41% 61.41% 61.41% 61.41% 61.41% 61.41% 61.41% 61.41% 61.41% 61.41% 61.41% 61.41% 61.41% 61.41% 61.41% 61.41% 61.41% 61.41% 61.41% 61.41% 61.41% 61.41% 61.41% 61.41% 61.41% 61.41% 61.41% 61.41% 61.41% 61.41% 61.41% 61.41% 61.41% 61.41% 61.41% 61.41% 61.41% 61.41% 61.41% 61.41% 61.41%  |    | Deaths [12 days]                                                   | G | Admin | 89%   | 90%  | 88.40% | 72 of 82 tasks were completed within target.                                                                |         |
| Refunds [5 days]  G Admin 62% 60% 82.04% 201 of 245 tasks were completed within target. Target for refunds will be increased to 75% for 2011 onwards  A Admin 65% 75% 59.42% for several months due to unavailability of transfer factors fro GAD following change in revluation basis from RPI to CPI.  Transfer Outs [15 days]  A Admin 50% 75% 61.41% several months due to unavailability of transfer factors fro GAD following change in revluation basis from RPI to CPI.  Estimates [10 days]  G Admin 91% 90% 92.80% 2977 of 3208 tasks were completed within target. nable to process for several months due to unavailability of transfer factors fro GAD following change in revluation basis from RPI to CPI.  Estimates [10 days]  G Admin 91% 90% 92.80% 2977 of 3208 tasks were completed within target.  4b Service Standards Processing tasks within statutory limits  G Admin 100% 100% 5hould always be 100%  5 Number of complaints  G Admin 100% 100% 100% All paid on time  G Admin 100% 100% 5hould always be 100%  8 Number of hits per period on APF website  G Admin 44743 36000p/a 3000p/q 52024 4335 per calendar month for reporting period  Graph 2  9 Advising members of Reg Changes within 3 months of implementation  G Admin 100% 100% 5hould always be 100%                                                                                                                                                                                                                                                                                                                                                                                                                                                                                                                                                                                                                                                                                                                                                                                                                                |    | Retirements [15 days]                                              | G | Admin | 70%   | 90%  | 71.74% | 1254 of 1748 tasks were completed within target.                                                            |         |
| Transfer Ins [20 days]  A Admin 65% 75% 59.42% for 2011 onwards  Transfer Ins [20 days]  A Admin 65% 75% 59.42% for several months due to unavailability of transfer factors fro GAD following change in revluation basis from RPI to CPI.  Transfer Outs [15 days]  A Admin 50% 75% 61.41% several months due to unavailability of transfer factors fro GAD following change in revluation basis from RPI to CPI.  Estimates [10 days]  G Admin 91% 90% 92.80% 2977 of 3208 tasks were completed within target. nable to process for several months due to unavailability of transfer factors fro GAD following change in revluation basis from RPI to CPI.  Estimates [10 days]  G Admin 100% 100% 100% Should always be 100%  5 Number of complaints  G Admin 100% 100% 100% All paid on time  G Admin 100% 100% Should always be 100%  8 Number of hits per period on APF website  G Admin 14743 36000p/a 3000p/q 52024 4335 per calendar month for reporting period  Graph 2  9 Advising members of Reg Changes within 3 months of implementation  G Admin 100% 100% Should always be 100%  Should always be 100%                                                                                                                                                                                                                                                                                                                                                                                                                                                                                                                                                                                                                                                                                                                                                                                                                                                                                                                                                                                                         |    | Leavers (Deferreds) [20 days]                                      | G | Admin | 82%   | 75%  | 82.00% | 2963 of 3614 tasks were completed within target.                                                            |         |
| Transfer Ins [20 days]  A Admin 65% 75% 59.42% for several months due to unavailability of transfer factors fro GAD following change in revluation basis from RPI to CPI.  Transfer Outs [15 days]  A Admin 50% 75% 61.41% 226 of 368 tasks were completed within target. nable to process for several months due to unavailability of transfer factors fro GAD following change in revluation basis from RPI to CPI.  Estimates [10 days]  G Admin 91% 90% 92.80% 2977 of 3208 tasks were completed within target.  4b Service Standards Processing tasks within statutory limits  G Admin 100% 100% 100% Should always be 100%  5 Number of complaints  G Admin 100% 100% 100% All paid on time  G Admin 100% 100% Should always be 100%  8 Number of hits per period on APF website  G Admin 44743 3600p/a 3000p/q  9 Advising members of Reg Changes within 3 months of implementation  G Admin 100% 100% 100% Should always be 100%  10 Issue of Newsletter (Active & Pensioners)  G Admin 100% 100% 100% Should always be 100%                                                                                                                                                                                                                                                                                                                                                                                                                                                                                                                                                                                                                                                                                                                                                                                                                                                                                                                                                                                                                                                                                           |    | Refunds [5 days]                                                   | G | Admin | 62%   | 60%  | 82.04% | 201 of 245 tasks were completed within target. Target for refunds will be increased to 75% for 2011 onwards |         |
| Transfer Outs [15 days]  A Admin 50% 75% 61.41% several months due to unavailability of transfer factors fro GAD following change in revluation basis from RPI to CPI  Estimates [10 days]  G Admin 91% 90% 92.80% 2977 of 3208 tasks were completed within target.  4b Service Standards Processing tasks within statutory limits  G Admin 100% 100% 100% Should always be 100%  5 Number of complaints  G Admin 100% 100% 100% All paid on time  7 Statutory Returns sent in on time (SF3/CIPFA)  G Admin n/a 100% 100% Should always be 100%  8 Number of hits per period on APF website  G Admin 44743 36000p/a 3000p/q  9 Advising members of Reg Changes within 3 months of implementation  G Admin 100% 100% Should always be 100%  10 Issue of Newsletter (Active & Pensioners)  G Admin 100% 100% Should always be 100%                                                                                                                                                                                                                                                                                                                                                                                                                                                                                                                                                                                                                                                                                                                                                                                                                                                                                                                                                                                                                                                                                                                                                                                                                                                                                               |    | Transfer Ins [20 days]                                             | A | Admin | 65%   | 75%  | 59.42% | for several months due to unavailability of transfer factors fro GAD                                        |         |
| 4b Service Standards Processing tasks within statutory limits  G Admin 100% 100% 100% Should always be 100%  5 Number of complaints  G Admin 22 0 0 No complaints received in the period  6 Pensions paid on time  G Admin 100% 100% 100% All paid on time  7 Statutory Returns sent in on time (SF3/CIPFA)  G Admin n/a 100% 100% Should always be 100%  8 Number of hits per period on APF website  G Admin 44743 36000p/a 3000p/q 52024 4335 per calendar month for reporting period  G Admin 100% 100% Should always be 100%  9 Advising members of Reg Changes within 3 months of implementation  G Admin 100% 100% Should always be 100%  10 Issue of Newsletter (Active & Pensioners)  G Admin 100% 100% Should always be 100%                                                                                                                                                                                                                                                                                                                                                                                                                                                                                                                                                                                                                                                                                                                                                                                                                                                                                                                                                                                                                                                                                                                                                                                                                                                                                                                                                                                          |    | Transfer Outs [15 days]                                            | A | Admin | 50%   | 75%  | 61.41% | several months due to unavailability of transfer factors fro GAD                                            |         |
| 5 Number of complaints  G Admin 22 0 0 No complaints received in the period  6 Pensions paid on time  G Admin 100% 100% 100% All paid on time  7 Statutory Returns sent in on time (SF3/CIPFA)  G Admin n/a 100% 100% Should always be 100%  8 Number of hits per period on APF website  G Admin 44743 36000p/a 3000p/q 52024 4335 per calendar month for reporting period Graph 2  9 Advising members of Reg Changes within 3 months of implementation  G Admin 100% 100% Should always be 100%  10 Issue of Newsletter (Active & Pensioners)  G Admin 100% 100% Should always be 100%                                                                                                                                                                                                                                                                                                                                                                                                                                                                                                                                                                                                                                                                                                                                                                                                                                                                                                                                                                                                                                                                                                                                                                                                                                                                                                                                                                                                                                                                                                                                        |    | Estimates [10 days]                                                | G | Admin | 91%   | 90%  | 92.80% | 2977 of 3208 tasks were completed within target.                                                            |         |
| 6 Pensions paid on time G Admin 100% 100% All paid on time 7 Statutory Returns sent in on time (SF3/CIPFA) G Admin n/a 100% 100% Should always be 100% 8 Number of hits per period on APF website G Admin 44743 36000p/a 3000p/q 52024 4335 per calendar month for reporting period Graph 2 9 Advising members of Reg Changes within 3 months of implementation G Admin 100% 100% Should always be 100% 10 Issue of Newsletter (Active & Pensioners) G Admin 100% 100% 100% Should always be 100%                                                                                                                                                                                                                                                                                                                                                                                                                                                                                                                                                                                                                                                                                                                                                                                                                                                                                                                                                                                                                                                                                                                                                                                                                                                                                                                                                                                                                                                                                                                                                                                                                              | 4b | Service Standards Processing tasks within statutory limits         | G | Admin | 100%  | 100% | 100%   | Should always be 100%                                                                                       |         |
| 7 Statutory Returns sent in on time (SF3/CIPFA)  G Admin n/a 100% 100% Should always be 100%  8 Number of hits per period on APF website  G Admin 44743 36000p/a 3000p/q 52024 4335 per calendar month for reporting period  Graph 2  9 Advising members of Reg Changes within 3 months of implementation  G Admin 100% 100% Should always be 100%  10 Issue of Newsletter (Active & Pensioners)  G Admin 100% 100% Should always be 100%                                                                                                                                                                                                                                                                                                                                                                                                                                                                                                                                                                                                                                                                                                                                                                                                                                                                                                                                                                                                                                                                                                                                                                                                                                                                                                                                                                                                                                                                                                                                                                                                                                                                                      | 5  | Number of complaints                                               | G | Admin | 22    | 0    | 0      | No complaints received in the period                                                                        |         |
| 8 Number of hits per period on APF website  G Admin 44743 36000p/a 3000p/q 52024 4335 per calendar month for reporting period Graph 2  9 Advising members of Reg Changes within 3 months of implementation  G Admin 100% 100% Should always be 100%  10 Issue of Newsletter (Active & Pensioners)  G Admin 100% 100% Should always be 100%                                                                                                                                                                                                                                                                                                                                                                                                                                                                                                                                                                                                                                                                                                                                                                                                                                                                                                                                                                                                                                                                                                                                                                                                                                                                                                                                                                                                                                                                                                                                                                                                                                                                                                                                                                                     | 6  | Pensions paid on time                                              | G | Admin | 100%  | 100% | 100%   | All paid on time                                                                                            |         |
| 9 Advising members of Reg Changes within 3 months of implementation G Admin 100% 100% Should always be 100%  10 Issue of Newsletter (Active & Pensioners) G Admin 100% 100% Should always be 100%                                                                                                                                                                                                                                                                                                                                                                                                                                                                                                                                                                                                                                                                                                                                                                                                                                                                                                                                                                                                                                                                                                                                                                                                                                                                                                                                                                                                                                                                                                                                                                                                                                                                                                                                                                                                                                                                                                                              | 7  | Statutory Returns sent in on time (SF3/CIPFA)                      | G | Admin | n/a   | 100% | 100%   | Should always be 100%                                                                                       |         |
| 10 Issue of Newsletter (Active & Pensioners)  G Admin 100% 100% Should always be 100%                                                                                                                                                                                                                                                                                                                                                                                                                                                                                                                                                                                                                                                                                                                                                                                                                                                                                                                                                                                                                                                                                                                                                                                                                                                                                                                                                                                                                                                                                                                                                                                                                                                                                                                                                                                                                                                                                                                                                                                                                                          | 8  | Number of hits per period on APF website                           | G | Admin | 44743 |      | 52024  | 4335 per calendar month for reporting period                                                                | Graph 2 |
|                                                                                                                                                                                                                                                                                                                                                                                                                                                                                                                                                                                                                                                                                                                                                                                                                                                                                                                                                                                                                                                                                                                                                                                                                                                                                                                                                                                                                                                                                                                                                                                                                                                                                                                                                                                                                                                                                                                                                                                                                                                                                                                                | 9  | Advising members of Reg Changes within 3 months of implementation  | G | Admin | 100%  | 100% | 100%   | Should always be 100%                                                                                       |         |
| 11 Annual Benefit Statements distributed by year end  G Admin 70% 100% All sent by year end                                                                                                                                                                                                                                                                                                                                                                                                                                                                                                                                                                                                                                                                                                                                                                                                                                                                                                                                                                                                                                                                                                                                                                                                                                                                                                                                                                                                                                                                                                                                                                                                                                                                                                                                                                                                                                                                                                                                                                                                                                    | 10 | Issue of Newsletter (Active & Pensioners)                          | G | Admin | 100%  | 100% | 100%   | Should always be 100%                                                                                       |         |
|                                                                                                                                                                                                                                                                                                                                                                                                                                                                                                                                                                                                                                                                                                                                                                                                                                                                                                                                                                                                                                                                                                                                                                                                                                                                                                                                                                                                                                                                                                                                                                                                                                                                                                                                                                                                                                                                                                                                                                                                                                                                                                                                | 11 | Annual Benefit Statements distributed by year end                  | G | Admin | 70%   | 100% | 100%   | All sent by year end                                                                                        |         |