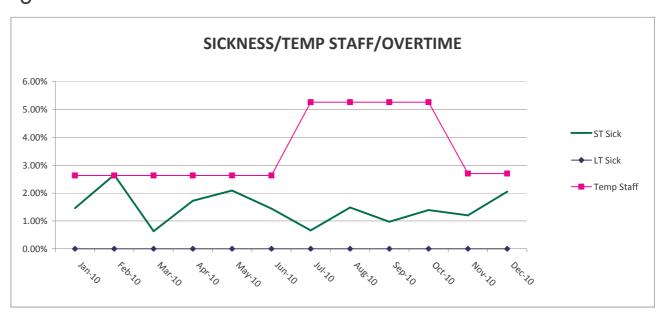

B People Perspective

| 1 | Health & Safety Compliance                          |                     |              | G | All | 100%  | 100%           | 100%             | Should always be 100%                                                                                                                                                |         |
|---|-----------------------------------------------------|---------------------|--------------|---|-----|-------|----------------|------------------|----------------------------------------------------------------------------------------------------------------------------------------------------------------------|---------|
| 2 | % of staff with Investor in People Award (IIP)      |                     |              | G | All | 0%    | 100%           | 100%             | Obtained re-accredition of IIP when reassessed in Summer 2010                                                                                                        |         |
| 3 | 3 % of new staff leaving within 3 months of joining |                     |              | G | All | 0%    | 4%             | 0%               | No leavers in the year                                                                                                                                               |         |
| 4 | % of staff with up to date                          | Performance Reviews | 3            | G | All | 97%   | 100%           | n/a              | None due in this period                                                                                                                                              |         |
| 5 | % Sickness Absence                                  | a) Short Term       | b) Long Term | G | All | 2.50% | a) 3%<br>b) 3% | a)1.48%<br>b) 0% | Ahead of APF target and well ahead of corporate target of 5%                                                                                                         | Chart 3 |
| 6 | % of staff with an up to c                          | date training plan  |              | G | All | 100%  | 100%           | 100%             | Each person has a Personal Development Plan Folder. Program of courses (internal & external) in place for 2009/10. Training needs identified at performance reviews. |         |

#### D Resource Perspective

| 1 | % Supplier Invoices paid within 30 day or mutually agreed terms | G | Admin      | 91%   | 94%            | 93.82%   | Business Financial Services (inc Pensions) figure is marginally below target                                                                                                                            |
|---|-----------------------------------------------------------------|---|------------|-------|----------------|----------|---------------------------------------------------------------------------------------------------------------------------------------------------------------------------------------------------------|
| 2 | Temp Staff levels (% of workforce)                              | G | All        | 0.40% | 3%             |          | Slightly over target - due to .temporary staff from June to September 2010 - reduced to 2.7% in February 2011                                                                                           |
| 3 | % of IT plan achieved against target                            | A | Tech & Dev | 24%   | 100% (25% p/q) | -7/110/- | EDI progressing slow. However, the new Admin Strategy requires all employers to provide information electronically by 2012.                                                                             |
| 4 | % of Training Plan achieved against target                      | G | Tech & Dev | 100%  | 100%           | 100%     | Staff training requirements for all staff identified from 2010 annual performance reviews. An extensive programme of courses (internal & external) are being put in place for 2011 to meet these needs. |