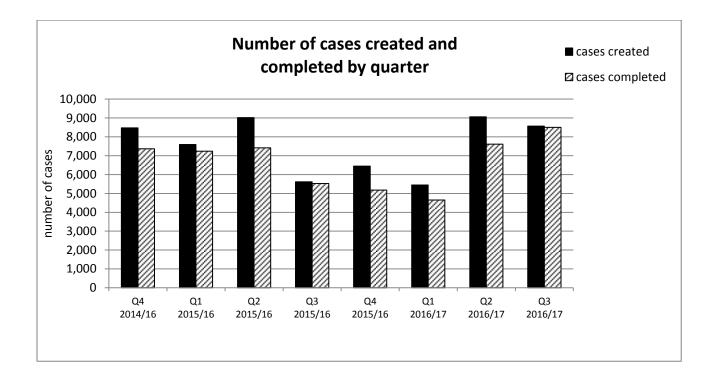

6%                     |                   |                   |         |                          |             |    |   | No annual target set         |
| % of active members with electronic access (MSS)       |                       | 18.62%                     |                   |                   |         |                          |             |    |   | No annual target set         |

| New RAG Key |               | Previous RAG |               |
|-------------|---------------|--------------|---------------|
| Red         | Less than 75% | Red          | Less than 20% |
| Amber       | 75 - 89%      | Amber        | 21% - 59%     |
| Green       | 90 - 100%     | Green        | 60 – 100%     |

## Fund performance – Case workloads as at 31 December 2016

Annex 2



## Annex 3