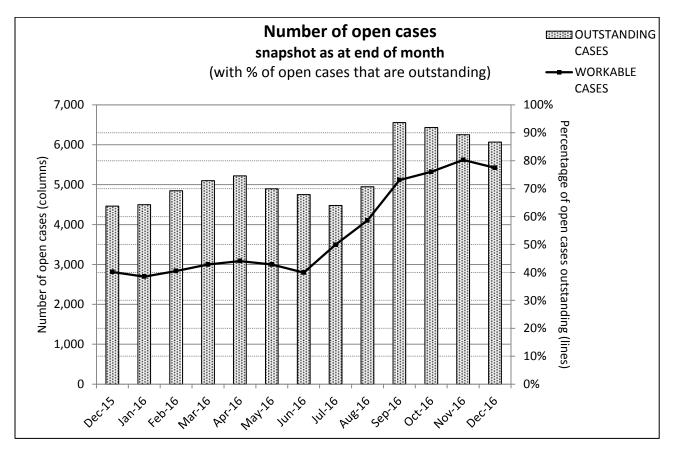

| 14.56%                     |                   |                   |         |                          |             |    |   | No annual target set         |
| % of active members with electronic access (MSS)       |                       | 18.62%                     |                   |                   |         |                          |             |    |   | No annual target set         |

| New RAG Key |               | Previous RAG |               |
|-------------|---------------|--------------|---------------|
| Red         | Less than 75% | Red          | Less than 20% |
| Amber       | 75 - 89%      | Amber        | 21% - 59%     |
| Green       | 90 - 100%     | Green        | 60 – 100%     |

## Fund performance – Case workloads as at 31 December 2016

Annex 2



## Annex 3