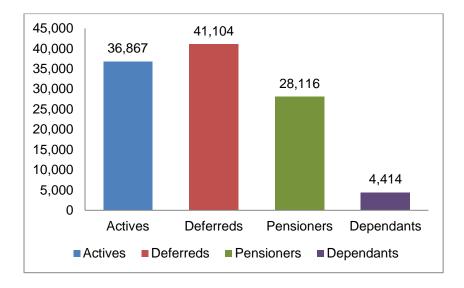

|
| Total Active Members with more than 1 active | 3,182  |
| record                                       |        |

Annex 2 - Employers / active member ratio

| Employers / active members ratio                     |     |      |
|------------------------------------------------------|-----|------|
| Number of employers with 5000+ members               | 2   | 1%   |
| Number of employers with between 1000 – 4999 members | 5   | 2%   |
| Number of employers with between 100 – 999 members   | 16  | 6%   |
| Number of employers with 11 - 99 members             | 147 | 51%  |
| Number of employers with 0 - 10 members              | 116 | 40%  |
| Total                                                | 286 | 100% |



Annex 3 - Total number of member records by type - as at 31 December 2016