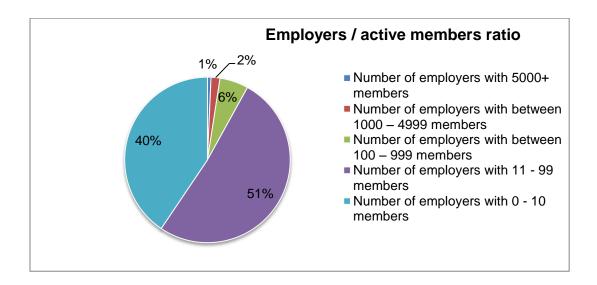

Annex 2 - Employers / active member ratio

| Employers / active members ratio                     |     |      |
|------------------------------------------------------|-----|------|
| Number of employers with 5000+ members               | 2   | 1%   |
| Number of employers with between 1000 – 4999 members | 5   | 2%   |
| Number of employers with between 100 – 999 members   | 16  | 6%   |
| Number of employers with 11 - 99 members             | 147 | 51%  |
| Number of employers with 0 - 10 members              | 116 | 40%  |
| Total                                                | 286 | 100% |