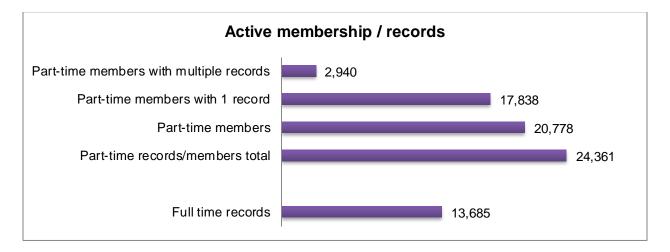

Annex 1 - Active membership

| Active membership                       |        |
|-----------------------------------------|--------|
| Full time records                       | 13,685 |
|                                         |        |
| Part-time records/members total         | 24,361 |
| Part-time members                       | 20,778 |
| Part-time members with 1 record         | 17,838 |
| Part-time members with multiple records | 2,940  |