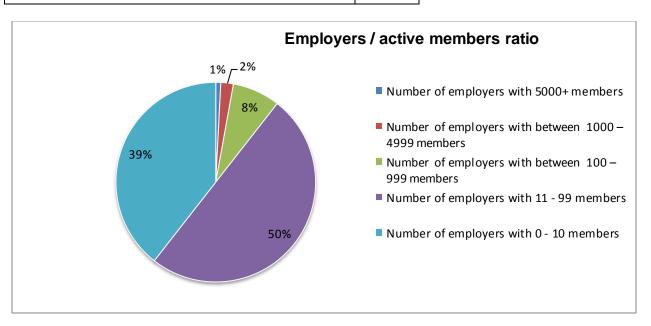

Annex 2 - Employers / active member ratio

| Employers / active members ratio             |     |
|----------------------------------------------|-----|
| Number of employers with 5000+ members       | 2   |
| Number of employers with between 1000 – 4999 | 5   |
| members                                      |     |
| Number of employers with between 100 – 999   | 19  |
| members                                      |     |
| Number of employers with 11 - 99 members     | 123 |
| Number of employers with 0 - 10 members      | 97  |
| Total                                        | 246 |