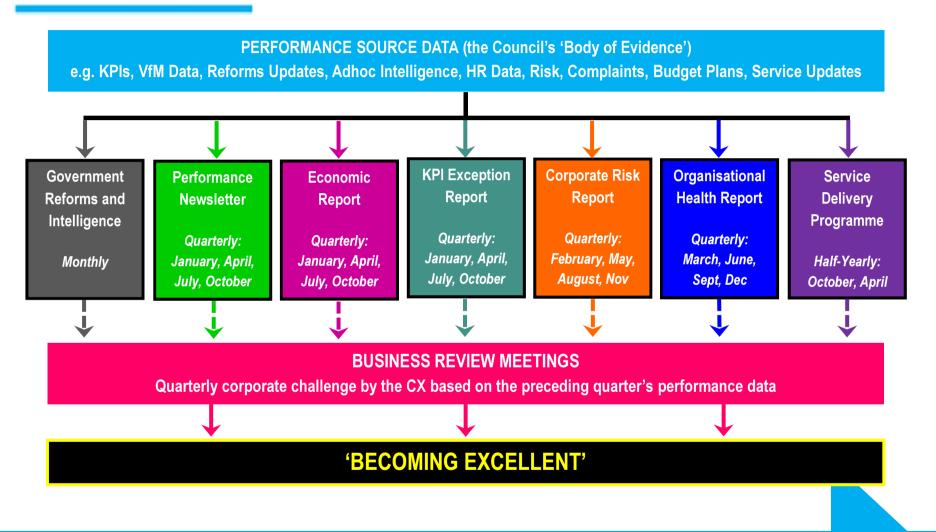

### **Revised Local Performance Framework**

**Revised Local Performance Framework** 

- More flexibility
- Fewer indicators
- Concentrate on local priorities as well as national issues
- Better links to the Budget and Resources allocation

### Some examples of current practice

- Council Annual Report
- Annual Service Delivery Programme
- Scrutiny Panel Reports
  - (EYCYP March Safeguarding and LAC service improvement Plan)
  - (PTE July Road Accidents in Banes)
  - (ECD July Annual Report Police Commissioner)
- Ofsted & CQC inspections
- Voice box residents Surveys
- Staff Surveys