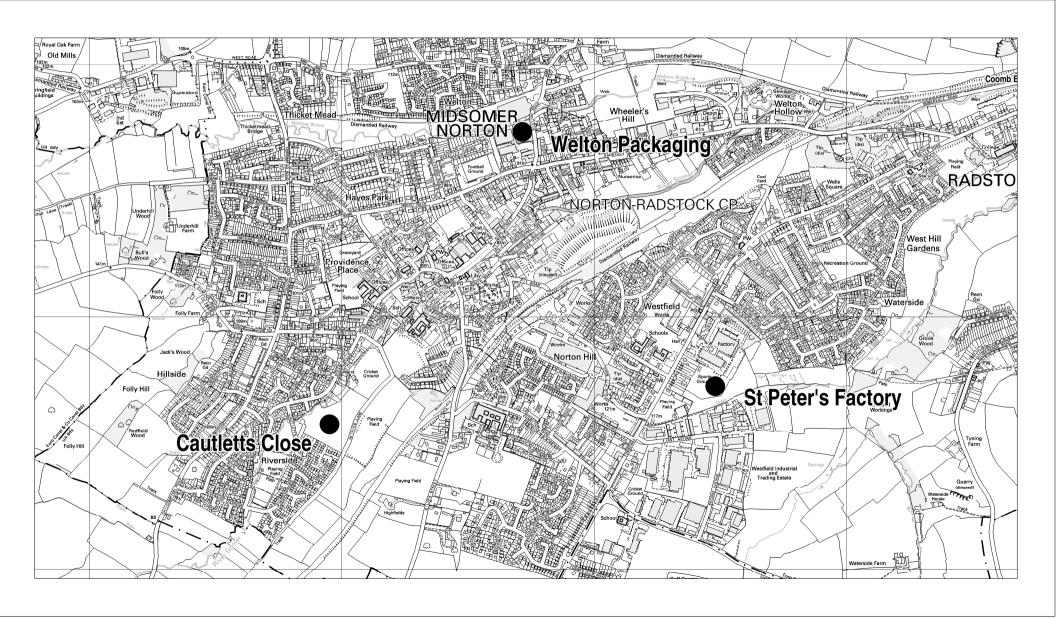

## Map 3: Midsomer Norton Sites

Compiled by on 25 May 2006

Scale 1:15000

Bath & North East Somerset Council Trimbridge House Trim Street Bath BA1 2DP Tel 01225 477000

Reproduced from the Ordnance Survey mapping with the permission of the Controller of Her Majesty's Stationary Office © Crown Copyright. Unauthorised reproduction infringes Crown copyright and may lead to prosecution or civil generating to the controller of the Controller of Her Majesty's Stationary Office © Crown Copyright.