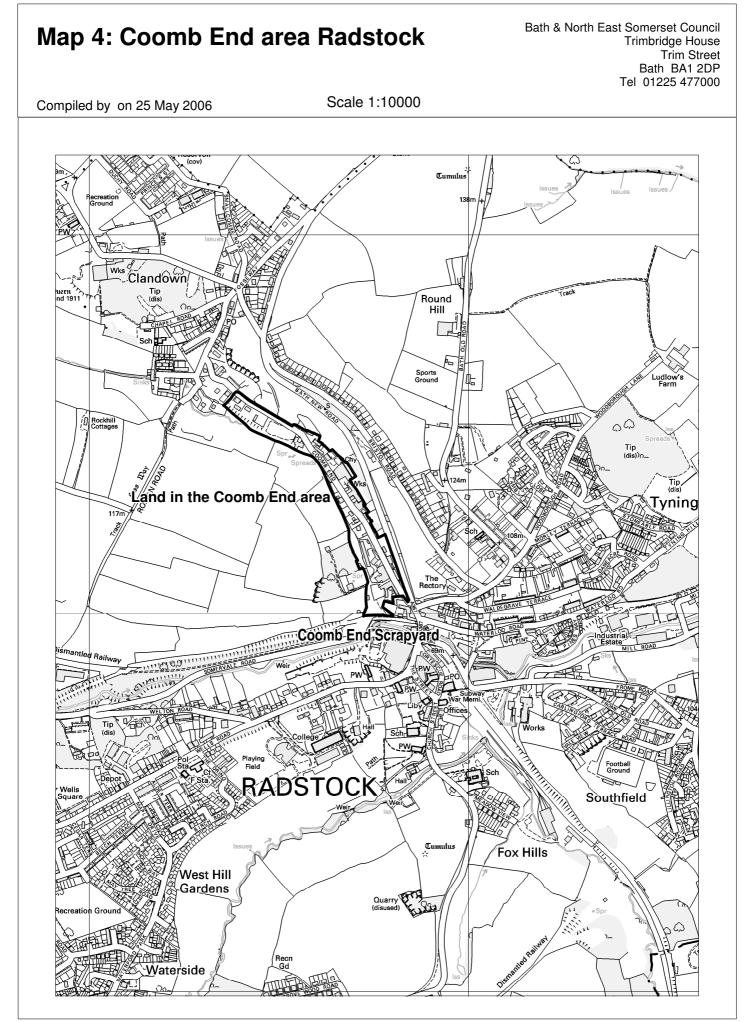

## Map 5: Land at Wellow Lane, Peasedown St JohnBath & North East Somerset Council<br/>Trimbridge House<br/>Trim Street<br/>Bath BA1 2DP<br/>Tel 01225 477000Compiled by on 25 May 2006Scale 1:10000