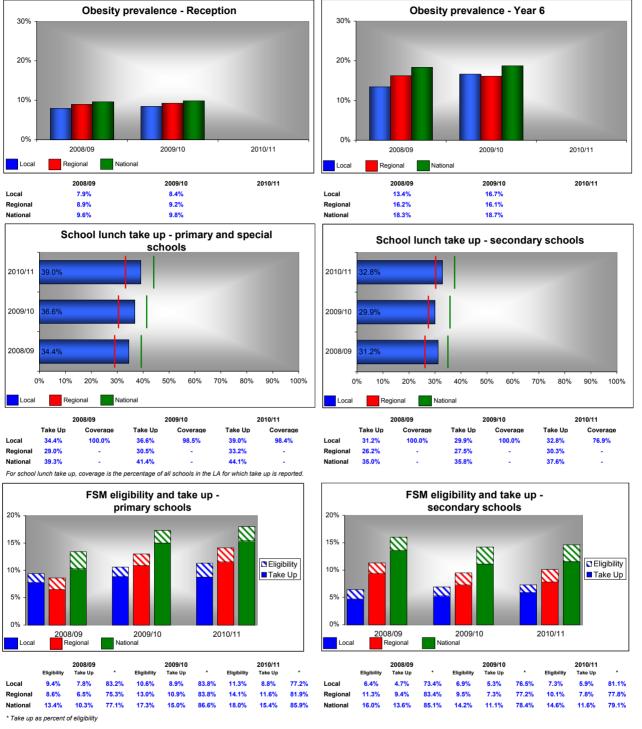

### **Bath and NE Somerset**

Data Sources

Desity prevalence: NCMP 2009, 2010 School lunch take up: SFT/LACA annual survey 2008/09, 2009/10, 2010/11 FSM eligibility and take up: DfE School Census (Jan) 2009, 2010, 2011